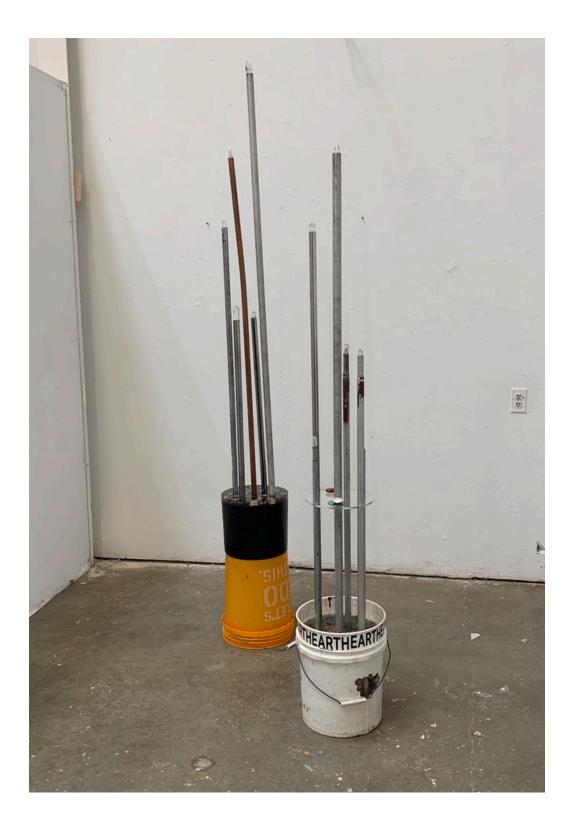

## Untitled Cloudbusters, 2020

Found buckets, copper, steel, aluminum, crystals, metal shavings, adhesive vinyl, epoxy resin, MWO anttenae, fiberglass resin

Artwork for EMF Protection, 2020 Watercolor pencil and MWO antennae in aluminum frame 18 x 22"