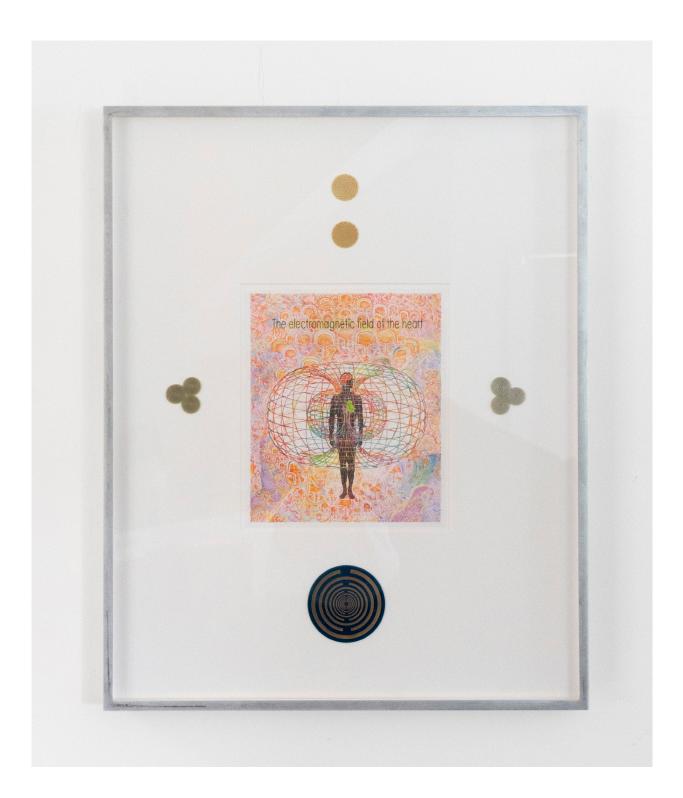

## Untitled Cloudbusters, 2020

Found buckets, copper, steel, aluminum, crystals, metal shavings, adhesive vinyl, epoxy resin, MWO anttenae, fiberglass resin

Artwork for EMF Protection, 2020 Watercolor pencil and MWO antennae in aluminum frame 18 x 22"