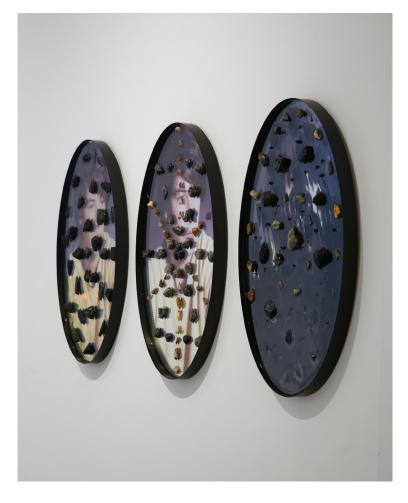

*Untitled*, 2022 Powdered coated steel, glass mirror, UV print on transparent film, epoxy resin, black onyx, black obsidian, shungite 24x36x2"

Untitled, 2022

Powdered coated steel, glass mirror, UV print on transparent film, epoxy resin, black onyx, black obsidian, shungite, carnelian, smoky quartz 24x36x2"

Untitled, 2022

Powdered coated steel, glass mirror, UV print on transparent film, epoxy resin, black onyx, black obsidian, shungite, alcohol ink 24x36x2"

## Untitled, 2022

Powdered coated steel, glass mirror, UV print on transparent film, epoxy resin, black dyed dried star flowers, black onyx, black obsidian, carnelian, black tourmaline, smokey quartz, green calcite, shungite, alcohol ink 24x36x2"