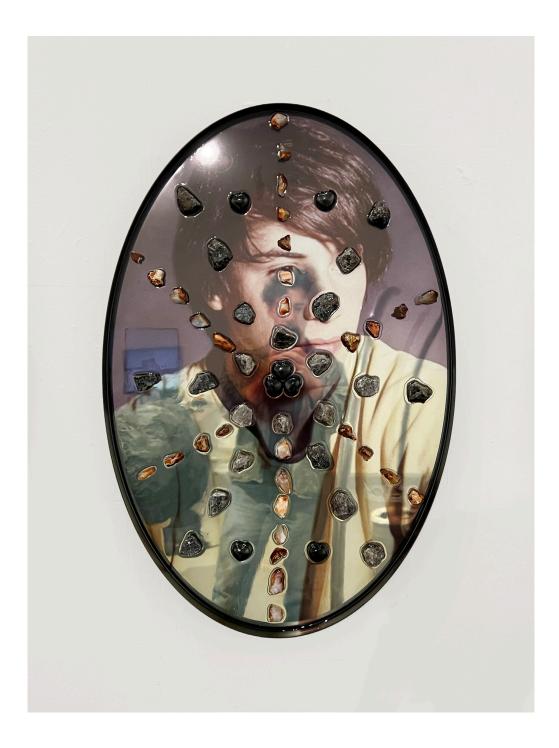

*Untitled*, 2022 Powdered coated steel, glass mirror, UV print on transparent film, epoxy resin, black onyx, black obsidian, shungite 24x36x2"

Untitled, 2022

Powdered coated steel, glass mirror, UV print on transparent film, epoxy resin, black onyx, black obsidian, shungite, carnelian, smoky quartz 24x36x2"