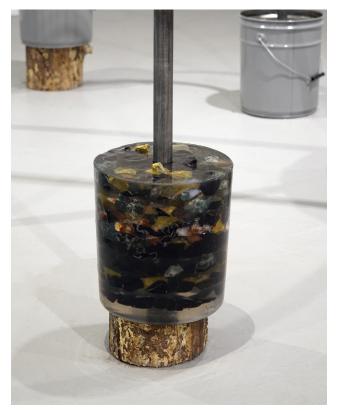

Russell Barsanti Selected work 2020-2022

> b. 1992 Lives and works in Los Angeles

Prototype for Orgonite Sculpture, 2022

high density foam, acrylic paint, steel, steel buckets, epoxy resin, tree trunk, concrete, inkjet ink, lapis lazuli, shungite, black obsidian, carnelian, quartz, labrodorite, rose quartz, citrine, green calcite, emerald, green opal 96x96x69"