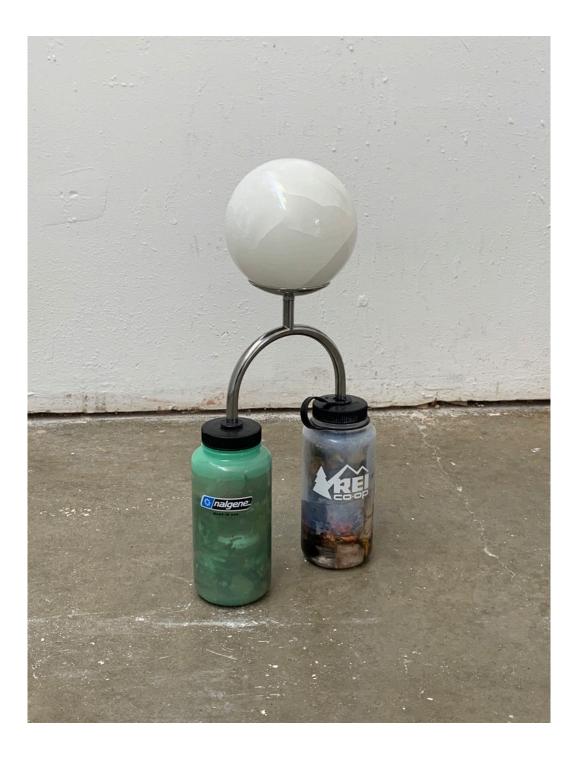

*Earthing*, 2022 Inkjet print in aluminum frame Edition of 5 + 2 APs 44x36.5"

Stills from *The Blue Tower*, 2022 Two channel video projection with sound

*Glowing Heart*, 2021 Digital c-print 30x40"

Cloudbuster with Two Nalgene Bottles, 2021 Quartz, nalgene bottles, stainless steel, crystals, debris