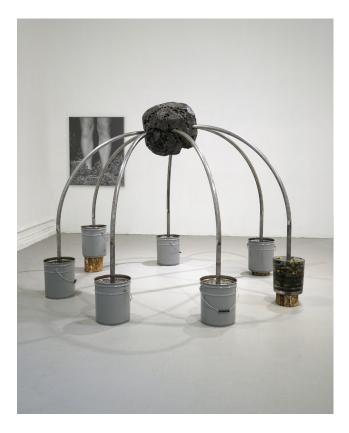

Russell Barsanti Selected work 2020-2022

> b. 1992 Lives and works in Los Angeles

Prototype for Orgonite Sculpture, 2022

high density foam, acrylic paint, steel, steel buckets, epoxy resin, tree trunk, concrete, inkjet ink, lapis lazuli, shungite, black obsidian, carnelian, quartz, labrodorite, rose quartz, citrine, green calcite, emerald, green opal 96x96x69"