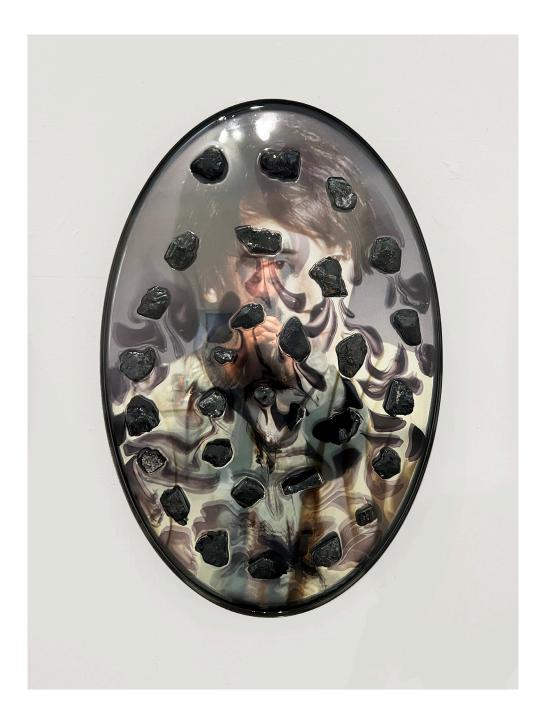

Untitled, 2022

Powdered coated steel, glass mirror, UV print on transparent film, epoxy resin, black onyx, black obsidian, shungite, alcohol ink 24x36x2"