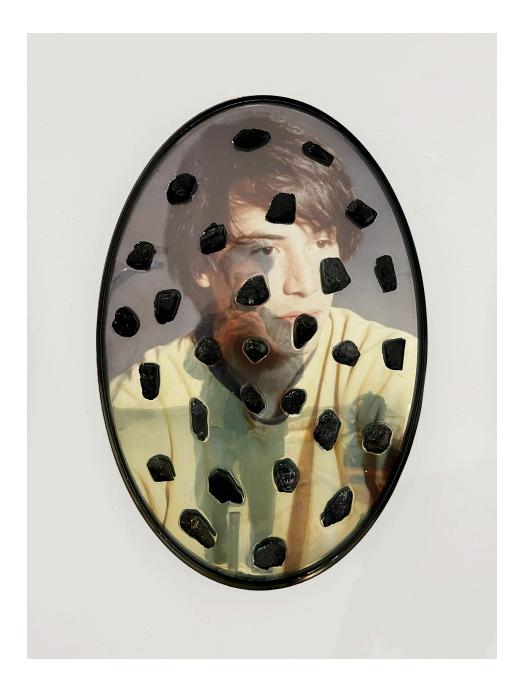

*Untitled*, 2022 Powdered coated steel, glass mirror, UV print on transparent film, epoxy resin, black onyx, black obsidian, shungite 24x36x2"

Untitled, 2022

Powdered coated steel, glass mirror, UV print on transparent film, epoxy resin, black onyx, black obsidian, shungite, carnelian, smoky quartz 24x36x2"