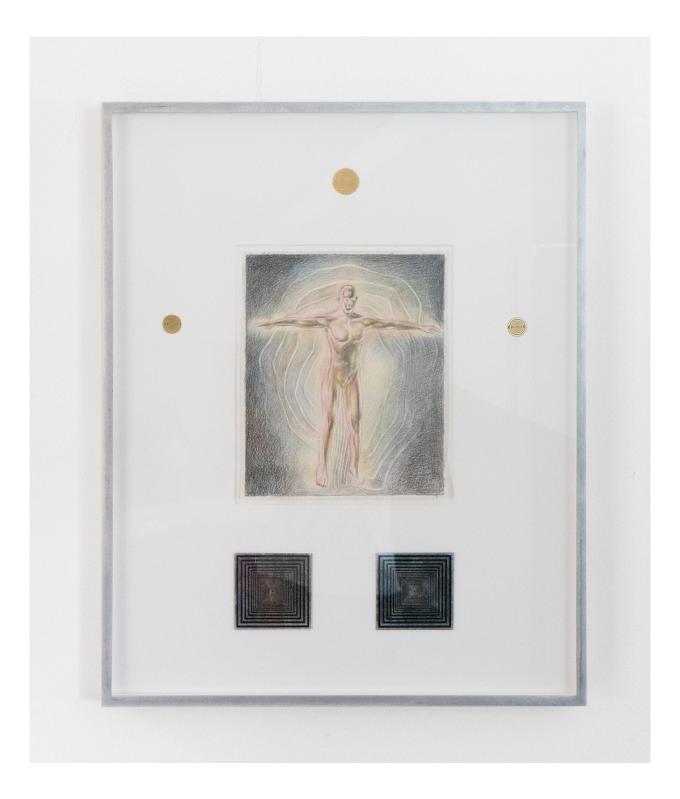

Artwork for EMF Protection, 2020 Colored pencil and MWO antennae in aluminum frame 18 x 22"