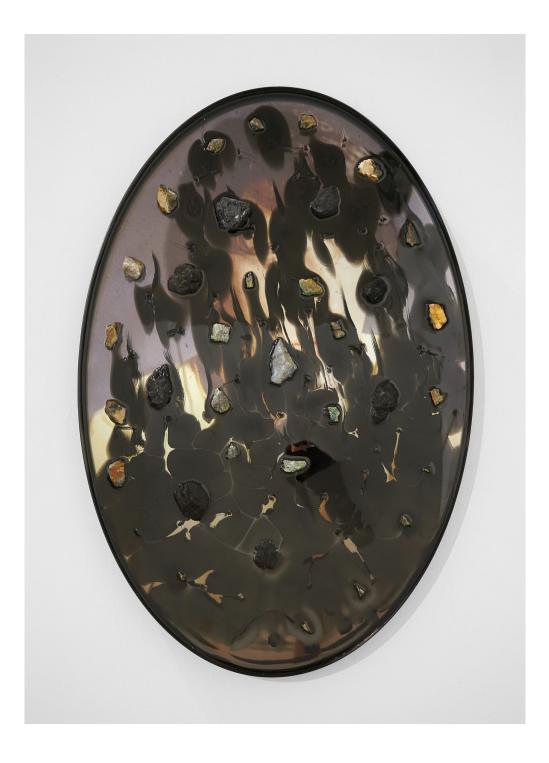

## Untitled, 2022

Powdered coated steel, glass mirror, UV print on transparent film, epoxy resin, black dyed dried star flowers, black onyx, black obsidian, carnelian, black tourmaline, smokey quartz, green calcite, shungite, alcohol ink 24x36x2"