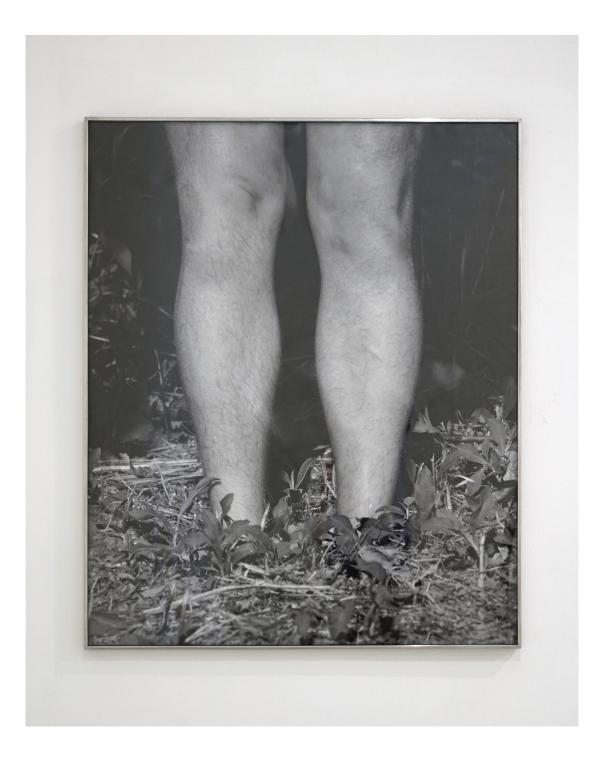

*Earthing*, 2022 Inkjet print in aluminum frame Edition of 5 + 2 APs 44x36.5"

Stills from *The Blue Tower*, 2022 Two channel video projection with sound

*Glowing Heart*, 2021 Digital c-print 30x40"

Cloudbuster with Two Nalgene Bottles, 2021 Quartz, nalgene bottles, stainless steel, crystals, debris