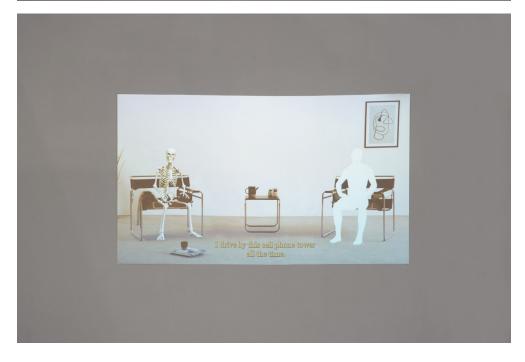

*Earthing*, 2022 Inkjet print in aluminum frame Edition of 5 + 2 APs 44x36.5"

Stills from *The Blue Tower*, 2022 Two channel video projection with sound

*Glowing Heart*, 2021 Digital c-print 30x40"

Cloudbuster with Two Nalgene Bottles, 2021 Quartz, nalgene bottles, stainless steel, crystals, debris