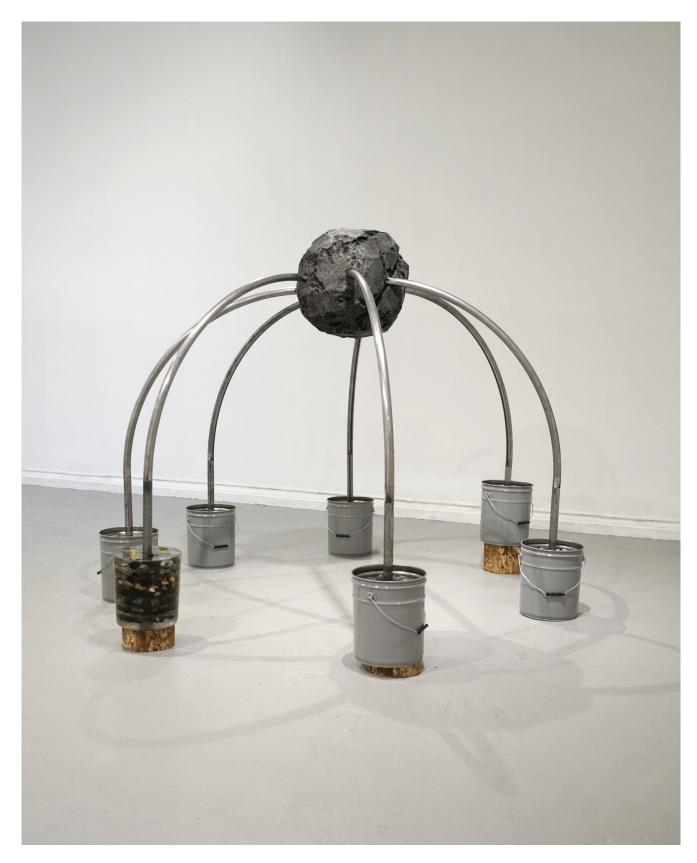

Russell Barsanti Selected work 2020-2022

> b. 1992 Lives and works in Los Angeles

Prototype for Orgonite Sculpture, 2022

high density foam, acrylic paint, steel, steel buckets, epoxy resin, tree trunk, concrete, inkjet ink, lapis lazuli, shungite, black obsidian, carnelian, quartz, labrodorite, rose quartz, citrine, green calcite, emerald, green opal 96x96x69"