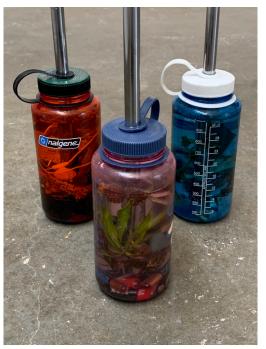

*Cloudbuster with Three Nalgene Bottles*, 2021 Black obsidian, nalgene bottles, stainless steel, epoxy resin, crystals, batteries, headphones, cannabis, plants, debris