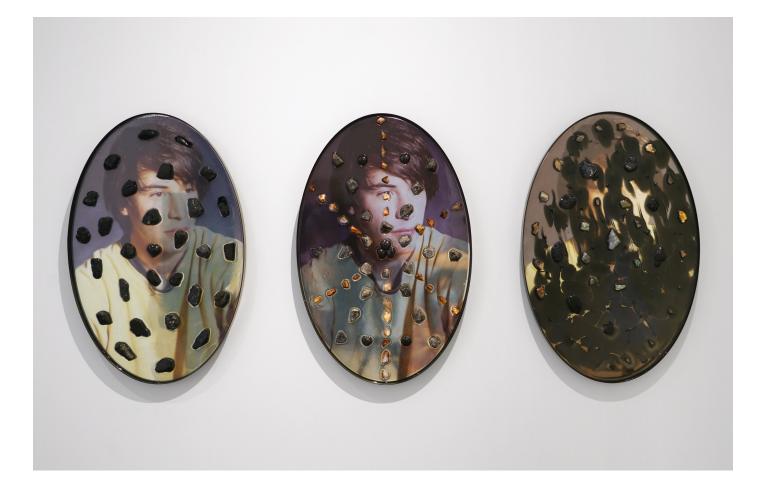

*Untitled*, 2022 Powdered coated steel, glass mirror, UV print on transparent film, epoxy resin, black onyx, black obsidian, shungite 24x36x2"

Untitled, 2022

Powdered coated steel, glass mirror, UV print on transparent film, epoxy resin, black onyx, black obsidian, shungite, carnelian, smoky quartz 24x36x2"

Untitled, 2022

Powdered coated steel, glass mirror, UV print on transparent film, epoxy resin, black onyx, black obsidian, shungite, alcohol ink 24x36x2"

## Untitled, 2022

Powdered coated steel, glass mirror, UV print on transparent film, epoxy resin, black dyed dried star flowers, black onyx, black obsidian, carnelian, black tourmaline, smokey quartz, green calcite, shungite, alcohol ink 24x36x2"