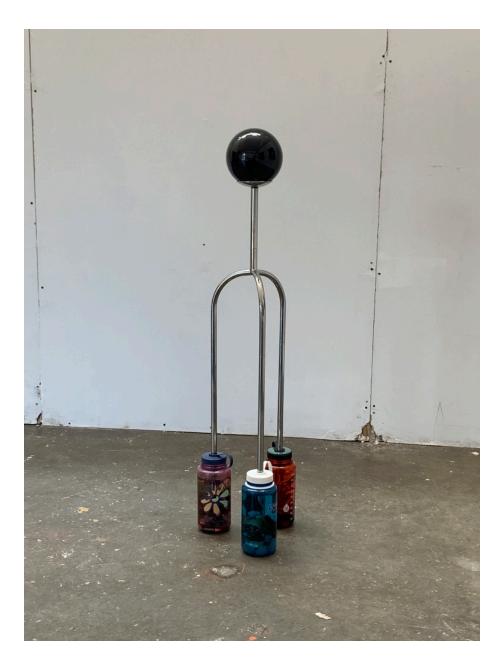

*Cloudbuster with Three Nalgene Bottles*, 2021 Black obsidian, nalgene bottles, stainless steel, epoxy resin, crystals, batteries, headphones, cannabis, plants, debris