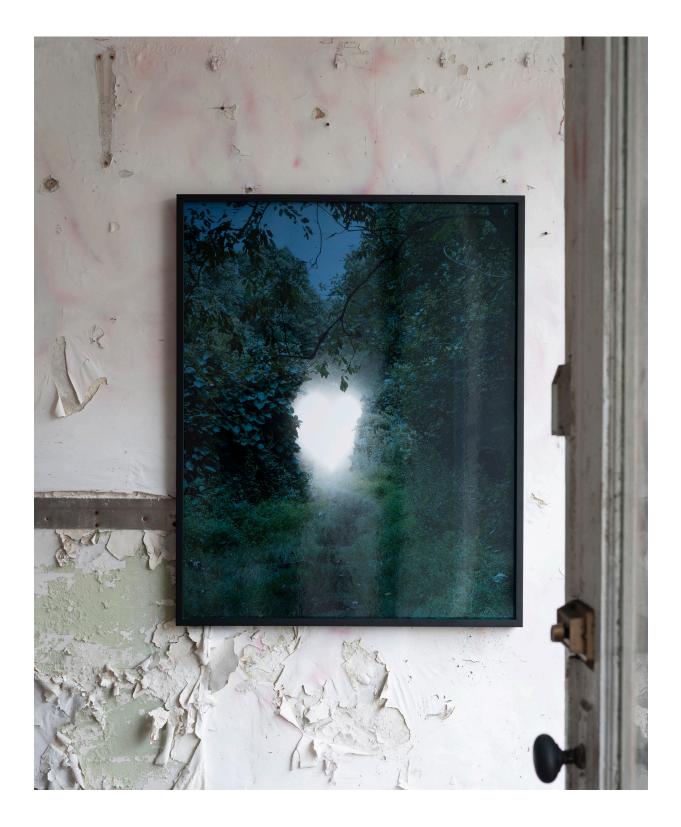

*Earthing*, 2022 Inkjet print in aluminum frame Edition of 5 + 2 APs 44x36.5"

Stills from *The Blue Tower*, 2022 Two channel video projection with sound

*Glowing Heart*, 2021 Digital c-print 30x40"

Cloudbuster with Two Nalgene Bottles, 2021 Quartz, nalgene bottles, stainless steel, crystals, debris