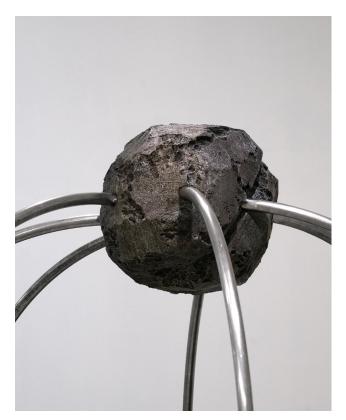

Russell Barsanti Selected work 2020-2022

> b. 1992 Lives and works in Los Angeles

Prototype for Orgonite Sculpture, 2022

high density foam, acrylic paint, steel, steel buckets, epoxy resin, tree trunk, concrete, inkjet ink, lapis lazuli, shungite, black obsidian, carnelian, quartz, labrodorite, rose quartz, citrine, green calcite, emerald, green opal 96x96x69"