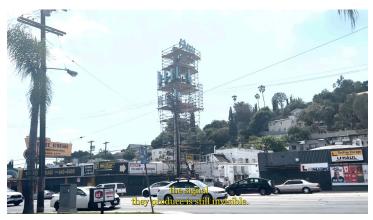

*Earthing*, 2022 Inkjet print in aluminum frame Edition of 5 + 2 APs 44x36.5"

Stills from *The Blue Tower*, 2022 Two channel video projection with sound

*Glowing Heart*, 2021 Digital c-print 30x40"

Cloudbuster with Two Nalgene Bottles, 2021 Quartz, nalgene bottles, stainless steel, crystals, debris